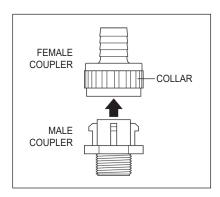

With only fingertip pressure, rotate the collar 1/8 turn (22 degrees) and the connection is sealed against pressure and vacuum. No tools, no cross-threading. no binding, no wear, no overtightening, no problems.

Wedgit Connectors are sold in four paired configurations. Each pair consists of a female coupler and a male coupler. The four pins located on the male coupler engage with the female coupler's internal wedge to lock/unlock the fitting. The inlet and outlet pairs are specially designed for error-free tank connections.