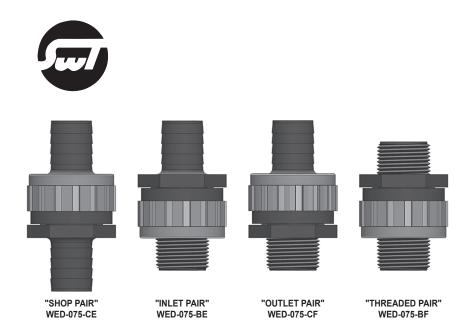

Wedgit Connectors are sold in four paired configurations. Each pair consists of a female coupler and a male coupler. The four pins located on the male coupler engage with the female coupler's internal wedge to lock/unlock the fitting. The inlet and outlet pairs are specially designed for error-free tank connections.

THIS PRODUCT IS 100% MADE IN USA.

| Part Number  | Description                                                             |
|--------------|-------------------------------------------------------------------------|
| WED-075-BE   | INLET PAIR — 3/4 inch MPT Female Coupler x 3/4 inch Barb Male Coupler   |
| WED-075-BF   | THREADED PAIR — 3/4 inch MPT Female Coupler x 3/4 inch MPT Male Coupler |
| WED-075-CE   | SHOP PAIR — 3/4 inch Barb Female Coupler x 3/4 inch Barb Male Coupler   |
| WED-075-CF   | OUTLET PAIR — 3/4 inch Barb Female Coupler x 3/4 inch MPT Male Coupler  |
| WED-075-PLUG | Wedgit Plug — Fits Into Hose Barb End and Threaded End                  |